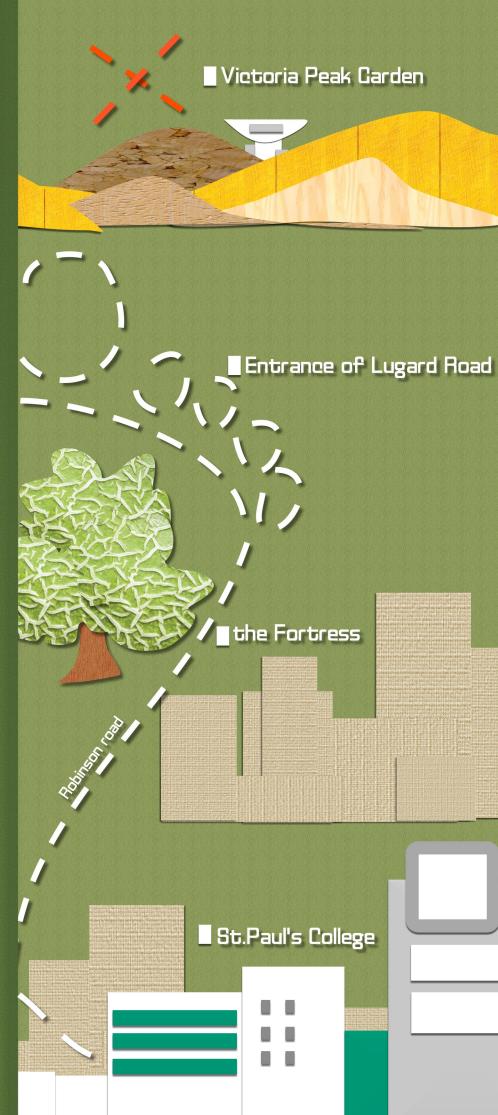

Inside This Folder: Reply Slip Details Map Sponsor Form A&B



## Details of the Sponsored Walk (8/11/2008)

- You are encouraged to participate in the Sponsored Walk or sponsor your friends.
  The money raised in this event is the sole source of income for the Students'
  Association.
- 2. This year's Sponsored Walk will be held on the 8<sup>th</sup> November 2008 (SAT).
- 3. Please fill in and return the registration/sponsor forms in <u>duplicate</u> and the reply slip by person to the S.A. Room on or before the start of the walk.
- 4. On 8<sup>th</sup> November 2008, please assemble at the school hall at 8:15am. Your forms will be checked and further guidelines will be given. The walk will start at 9:00am. Please be punctual.
- 5. You should study the route printed on the next page in advance. The total length of it is about 9km and it takes arou