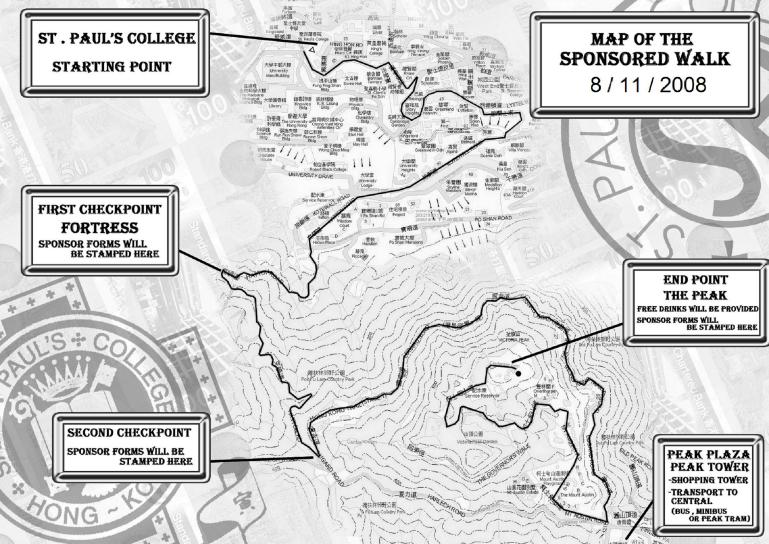

Central from the Peak by bus No.15, minibus No.1 and the Peak Tram.
- 10. You should collect at least \$20 for sponsorship.
- 11. Participants having a sponsorship of over \$150 will be granted a T-shirt.
- 12. Prizes will be awarded to:
  - a. The individual who obtains the largest number of sponsors
  - b. The individual who obtains the largest amount of money from sponsors

- c. The class which has the highest percentage of participants
- d. The class which obtains the largest amount of money from sponsors.
- e. The house which has the highest percentage of participants.
- f. And the house which obtains the largest amount of money from sponsors.
- 13. If typhoon signal No. 3 or above, or the red/black storm signal is hoisted, the Sponsored Walk will be postponed until further notice.





## **Sponsor Form**

| Sponsor rorm        | L                        |                           |                 | 7. 1.                |  |  |
|---------------------|--------------------------|---------------------------|-----------------|----------------------|--|--|
| Name:               |                          |                           |                 |                      |  |  |
| Class:              |                          | House                     | <u>:</u>        |                      |  |  |
|                     |                          | Address:                  |                 |                      |  |  |
| Sponsors:           |                          |                           |                 |                      |  |  |
| I hereby agree to